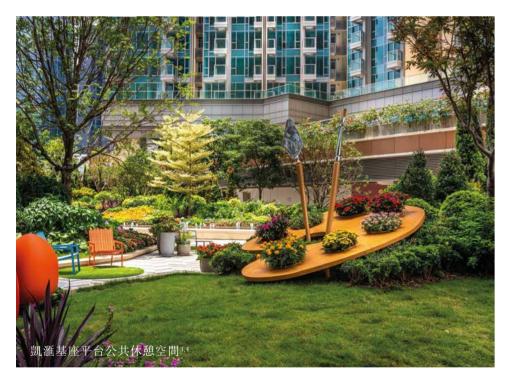

### 城中綠境 逾30%極高綠化比率

凱滙的園景佈局設計概念是結合大都會的活力與園林的生命力,項目的綠化比率更佔總面積30%以上,屬市區罕有。住宅平台地下與綠蔭綿綿的公共空間相連,將整個戶外空間融入自然當中。

#### 綠建環評 BEAM PLUS 鉑金級認證(暫定)2

基座商場中央設露天大草坪公共休憩空間,加上垂直綠化及流水裝置的點綴,住客可漫遊於多個綠化空間之中,凝望整片悠然綠意。項目榮獲香港綠色建築議會綠建環評(BEAM Plus)最高級別的鉑金級認證(暫定)<sup>2</sup>。