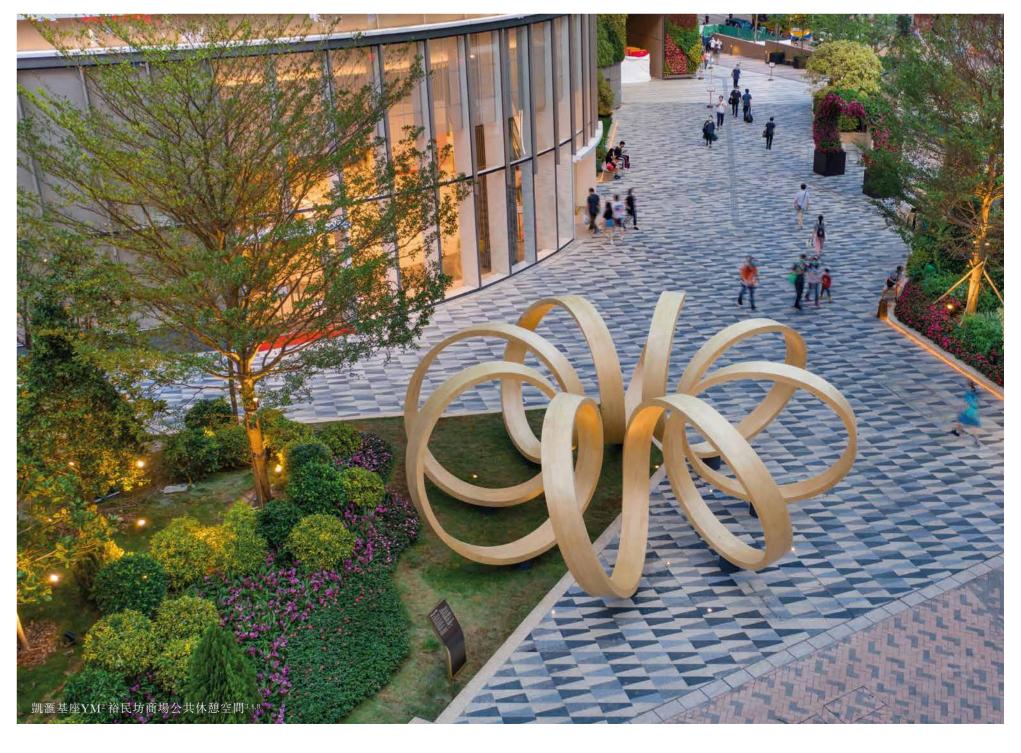

### 城中綠境 逾30%極高綠化比率

凱滙的園景佈局設計概念是結合大都會的活力與園林的生命力,項目的綠化比率更佔總面積30%以上,屬市區罕有。住宅平台地下與綠蔭綿綿的公共空間相連,將整個戶外空間融入自然當中。

#### 綠建環評 BEAM PLUS 鉑金級認證(暫定)2

基座商場中央設露天大草坪公共休憩空間,加上垂直綠化及流水裝置的點綴,住客可漫遊於多個綠化空間之中,凝望整片悠然綠意。項目榮獲香港綠色建築議會綠建環評(BEAM Plus)最高級別的鉑金級認證(暫定)<sup>2</sup>。