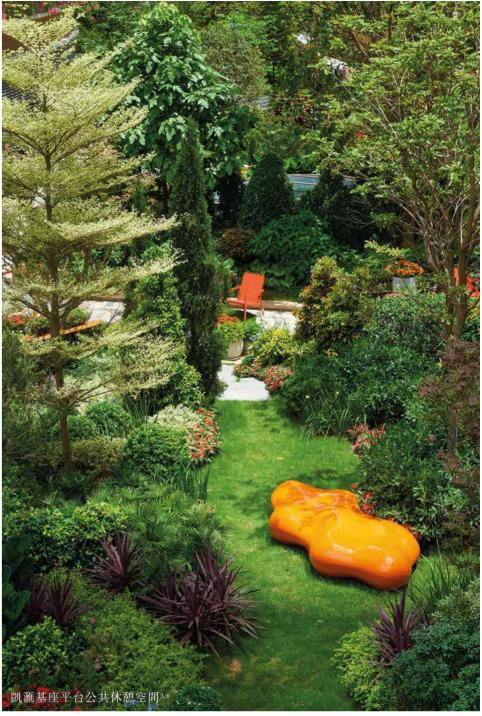

### 城中綠境 逾30%極高綠化比率

凱滙的園景佈局設計概念是結合大都會的活力與園林的生命力,項目的綠化比率更佔總面積30%以上,屬市區罕有。住宅平台地下與綠蔭綿綿的公共空間相連,將整個戶外空間融入自然當中。

#### 綠建環評 BEAM PLUS 鉑金級認證(暫定)2

基座商場中央設露天大草坪公共休憩空間,加上垂直綠化及流水裝置的點綴,住客可漫遊於多個綠化空間之中,凝望整片悠然綠意。項目榮獲香港綠色建築議會綠建環評(BEAM Plus)最高級別的鉑金級認證(暫定)<sup>2</sup>。