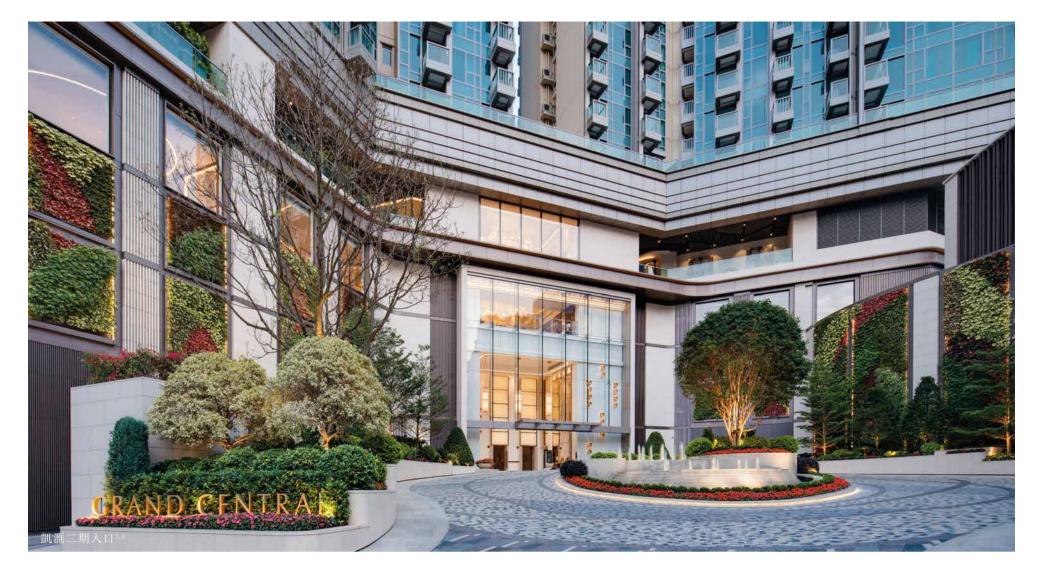

### 城中綠境 逾30%極高綠化比率

凱滙的園景佈局設計概念是結合大都會的活力與園林的生命力,項目的綠化比率更佔總面積30%以上,屬市區罕有。住宅平台地下與綠蔭綿綿的公共空間相連,將整個戶外空間融入自然當中。

#### 綠建環評 BEAM PLUS 鉑金級認證(暫定)2

基座商場中央設露天大草坪公共休憩空間,加上垂直綠化及流水裝置的點綴,住客可漫遊於多個綠化空間之中,凝望整片悠然綠意。項目榮獲香港綠色建築議會綠建環評(BEAM Plus)最高級別的鉑金級認證(暫定)<sup>2</sup>。