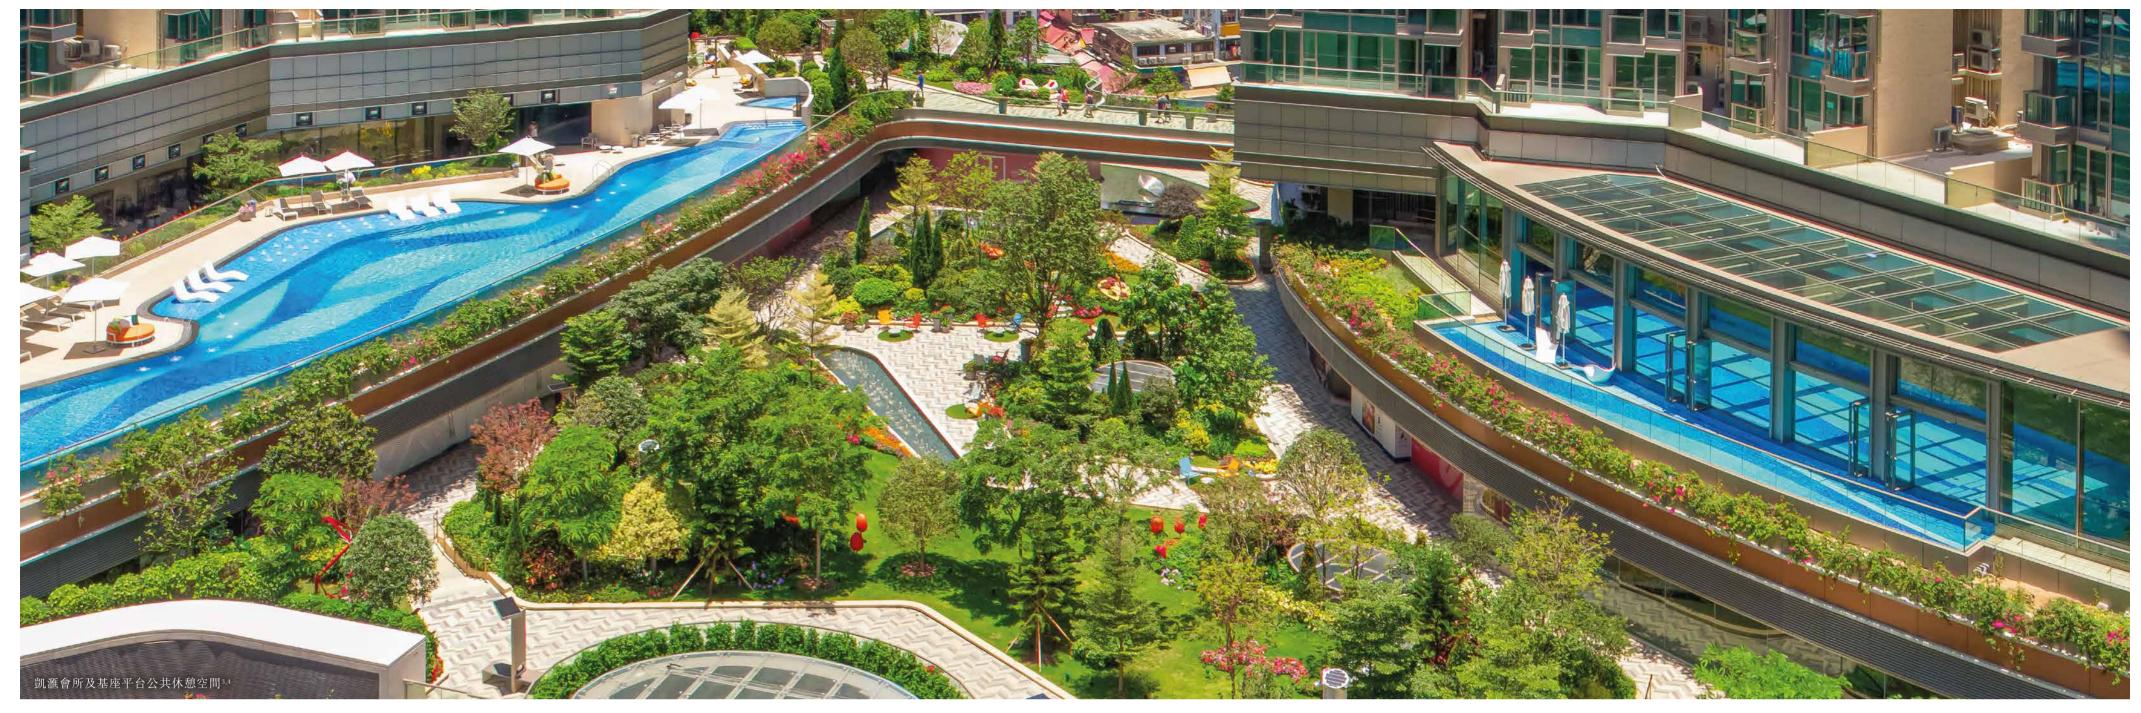

### 城中綠境 逾30%極高綠化比率

凱滙的園景佈局設計概念是結合大都會的活力與園林的生命力,項目的綠化比率更佔總面積30%以上,屬市區罕有。住宅平台地下與綠蔭綿綿的公共空間相連,將整個戶外空間融入自然當中。

#### 綠建環評 BEAM PLUS 鉑金級認證(暫定)2

基座商場中央設露天大草坪公共休憩空間,加上垂直綠化及流水裝置的點綴,住客可漫遊於多個綠化空間之中,凝望整片悠然綠意。項目榮獲香港綠色建築議會綠建環評(BEAM Plus)最高級別的鉑金級認證(暫定)<sup>2</sup>。

#### 尊貴住客會所 GRAND GARDEN<sup>6</sup>

會所 GRAND GARDEN<sup>6</sup> 室內、外面積連線 化空間逾 94,000呎,由國際知名 HIRSCH BEDNER ASSOCIATES (HBA) 團隊設 計。會所以五星級酒店為靈感,設施齊備, 讓住戶享受酒店生活。

現樓示範單位 歡迎預約參觀

展銷廳:觀塘協和街33號裕民坊商場UG02號鋪

開放時間:12NN - 6PM (星期一至五) | 10AM - 6PM (星期六、日至公眾假期)